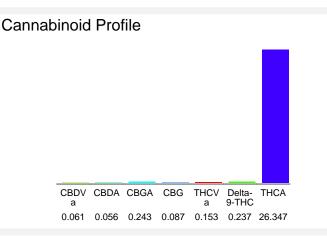

#### Cannabinoid Profile by HPLC

0.24%

Delta-9-THC

0.00%

27.18%

**Total Cannabinoids** 

| Cannabinoid          | % wt  | mg/g   |
|----------------------|-------|--------|
| CBDVa                | 0.061 | 0.61   |
| CBDA                 | 0.056 | 0.56   |
| CBGA                 | 0.243 | 2.43   |
| CBG                  | 0.087 | 0.87   |
| THCVa                | 0.153 | 1.53   |
| Delta-9-THC          | 0.237 | 2.37   |
| THCA                 | 26.35 | 263.47 |
| Total Cannabinoids   | 27.18 | 271.8  |
| Calculated Total THC | 23.34 | 233.43 |
| Calculated CBD Yield | 0.05  | 0.49   |