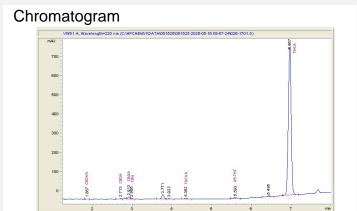

#### Cannabinoid Profile by HPLC

0.24%

Delta-9-THC

0.00%

27.18%

**Total Cannabinoids** 

| Cannabinoid          | % wt  | mg/g   |
|----------------------|-------|--------|
| CBDVa                | 0.061 | 0.61   |
| CBDA                 | 0.056 | 0.56   |
| CBGA                 | 0.243 | 2.43   |
| CBG                  | 0.087 | 0.87   |
| THCVa                | 0.153 | 1.53   |
| Delta-9-THC          | 0.237 | 2.37   |
| THCA                 | 26.35 | 263.47 |
| Total Cannabinoids   | 27.18 | 271.8  |
| Calculated Total THC | 23.34 | 233.43 |
| Calculated CBD Yield | 0.05  | 0.49   |